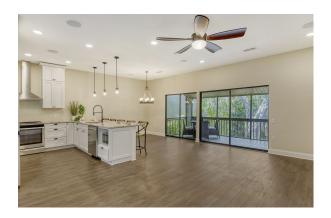

## 105 Woodland Place, Osprey

2 BD 2 BA 1325 SF

Welcome to your own personal oasis at 105 Woodland Place! This 2-bedroom, 2-bathroom home is a delightful blend of comfort and style, boasting a generous 1325 square feet of living space. As you step inside, you'll be captivated by the cleverly opened-up floor plan, creating a seamless flow throughout the home. Every room beckons you to step outside and embrace the lush surroundings, as each space boasts its own outdoor area for your enjoyment. Embrace the tranquility of the designated bird sanctuary right in your backyard, providing a serene backdrop for your daily adventures. Need extra storage? No problem! This home comes with not one, but two exterior storage closets, ensuring that you have ample space for all your belongings.