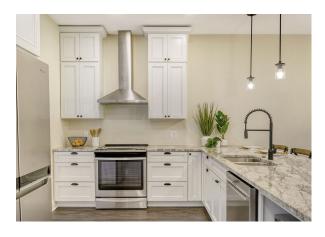

## 105 Woodland Place, Osprey

2 BD 2 BA 1325 SF

Welcome to your own personal oasis at 105 Woodland Place! This 2-bedroom, 2-bathroom home is a delightful blend of comfort and style, boasting a generous 1325 square feet of living space. As you step inside, you'll be captivated by the cleverly opened-up floor plan, creating a seamless flow throughout the home. Every room beckons you to step outside and embrace the lush surroundings, as each space boasts its own outdoor area for your enjoyment. Embrace the tranquility of the designated bird sanctuary right in your backyard, providing a serene backdrop for your daily adventures. Need extra storage? No problem! This home comes with not one, but two exterior storage closets, ensuring that you have ample space for all your belongings.